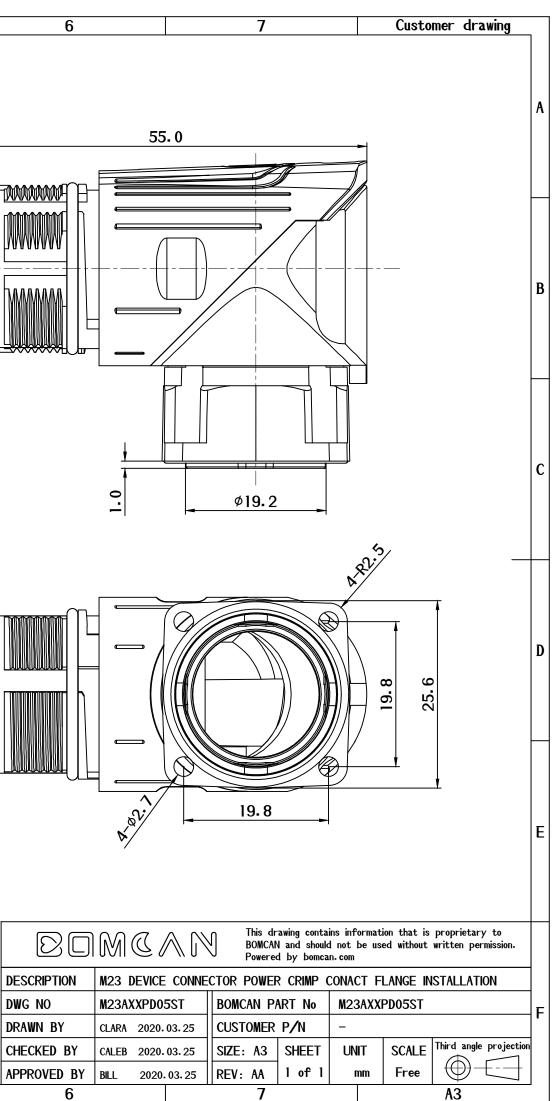

| _ |                                                                                   |                                                                                                            |                            |                                      |                          |                            |          | 1            |                   |                                        |                   |                          |                            |
|---|-----------------------------------------------------------------------------------|------------------------------------------------------------------------------------------------------------|----------------------------|--------------------------------------|--------------------------|----------------------------|----------|--------------|-------------------|----------------------------------------|-------------------|--------------------------|----------------------------|
|   | Г                                                                                 | 1                                                                                                          |                            | 2                                    |                          | 3                          |          | 4            | 5                 |                                        | 6                 |                          |                            |
|   |                                                                                   |                                                                                                            | CRIPTION                   |                                      |                          | DATE                       | APPROVED | _            |                   |                                        |                   |                          |                            |
|   | ŀ                                                                                 | A – NEW                                                                                                    | RELEASED                   |                                      |                          | 2020.03.25                 | CLARA    |              |                   |                                        |                   |                          |                            |
|   |                                                                                   |                                                                                                            |                            |                                      |                          |                            |          |              |                   |                                        |                   |                          |                            |
| 4 | A                                                                                 |                                                                                                            |                            |                                      |                          |                            |          |              |                   |                                        |                   |                          |                            |
|   |                                                                                   |                                                                                                            |                            |                                      |                          |                            | ł        | ¢26.5        |                   |                                        |                   | 55.0                     |                            |
|   |                                                                                   |                                                                                                            |                            |                                      |                          |                            |          |              |                   | -                                      |                   |                          |                            |
|   |                                                                                   |                                                                                                            |                            | N ENGLA                              |                          |                            | t l      |              |                   |                                        | -0-               | 4                        |                            |
| ╞ | _                                                                                 |                                                                                                            |                            |                                      |                          |                            |          |              | Ť.                |                                        | - Pananang -      |                          |                            |
|   |                                                                                   |                                                                                                            | BQ                         | 6                                    |                          |                            |          |              |                   |                                        |                   |                          |                            |
|   |                                                                                   |                                                                                                            |                            | Format D.C                           |                          |                            |          |              |                   |                                        |                   |                          |                            |
|   |                                                                                   |                                                                                                            |                            | ESTITION STATES                      |                          |                            |          |              | M23x1             |                                        |                   |                          | 1)                         |
| , | B                                                                                 |                                                                                                            |                            | . <i>u</i> o m c a u                 |                          |                            |          |              | M2:               | φ <b>2</b> ]                           |                   |                          | i l                        |
|   |                                                                                   |                                                                                                            |                            |                                      |                          |                            | 0        |              |                   |                                        |                   |                          |                            |
|   |                                                                                   |                                                                                                            |                            |                                      |                          |                            | 42.0     |              |                   |                                        |                   |                          | //                         |
|   |                                                                                   |                                                                                                            |                            |                                      |                          |                            |          |              | <u> </u>          | <u> </u>                               |                   | $\parallel$ _ //         |                            |
|   |                                                                                   |                                                                                                            |                            |                                      |                          |                            |          |              |                   |                                        |                   |                          | -                          |
| F |                                                                                   | Material:                                                                                                  |                            |                                      |                          |                            |          |              |                   |                                        |                   | F                        | F                          |
|   |                                                                                   | 1. M23                                                                                                     | Thread She                 | ell: Zinc Alloy, Plated              | Nickel                   |                            |          |              |                   |                                        |                   |                          |                            |
|   |                                                                                   | 2. Insula<br>3. Seal                                                                                       | tion Housin<br>Gasket : Fl | g: PA<br>KM.Green                    |                          |                            |          |              |                   |                                        |                   |                          |                            |
|   |                                                                                   | 3. Seal Gasket: FKM,Green<br>4. O-Ring: NBR,Green                                                          |                            |                                      |                          |                            |          |              |                   |                                        |                   |                          |                            |
|   | С                                                                                 | 5. Contact crimp: 4xØ1.0, Copper Alloy, Plated Gold<br>6. Contact crimp: 4xØ2.0, Copper Alloy, Plated Gold |                            |                                      |                          |                            | <u> </u> |              |                   |                                        |                   |                          |                            |
|   |                                                                                   |                                                                                                            | -                          |                                      | y, mated our             | 4                          |          | 25.6         |                   |                                        |                   | 1.0                      |                            |
|   | Technical Data:<br>1. Standard: DIN 43650<br>2. Rated Voltage: <u>See Table 1</u> |                                                                                                            |                            |                                      |                          |                            |          | <del>≪</del> |                   |                                        |                   |                          |                            |
|   |                                                                                   |                                                                                                            |                            |                                      |                          |                            |          |              |                   |                                        |                   |                          |                            |
| ╞ | $\triangleleft$                                                                   | – 3. Rated                                                                                                 | l Current:                 | See Table 1                          |                          |                            |          |              |                   |                                        |                   |                          |                            |
|   |                                                                                   | N 4. Rated<br>5. Durat                                                                                     | l Temperat                 | ture: -40°C~+80°C<br>00 Times Cycles |                          |                            |          |              |                   |                                        |                   |                          |                            |
|   |                                                                                   |                                                                                                            |                            | ee: IP67 (Correct loc                | king state)              |                            |          |              |                   |                                        | ~-                |                          | _                          |
|   |                                                                                   |                                                                                                            | -                          |                                      | -                        |                            |          |              |                   |                                        | - [1,000000000.6] | ┤ (⊘                     |                            |
|   | D                                                                                 |                                                                                                            |                            |                                      |                          |                            |          |              |                   |                                        |                   | $] \longrightarrow 1///$ |                            |
|   |                                                                                   |                                                                                                            |                            |                                      |                          |                            |          |              |                   |                                        |                   | = /////                  | ĸ                          |
|   |                                                                                   |                                                                                                            |                            |                                      |                          |                            |          | 5            |                   |                                        |                   |                          |                            |
|   |                                                                                   |                                                                                                            |                            |                                      |                          |                            |          |              | 1                 |                                        |                   |                          |                            |
|   |                                                                                   |                                                                                                            |                            |                                      |                          |                            |          |              |                   |                                        |                   |                          | $\mathcal{J}_{\mathbf{A}}$ |
|   |                                                                                   |                                                                                                            |                            |                                      |                          |                            |          | 21.0         | _ <b>_</b>        |                                        |                   |                          | Ņ                          |
|   |                                                                                   | Connector Table                                                                                            |                            |                                      |                          |                            |          |              |                   | I                                      |                   |                          |                            |
|   |                                                                                   | Bomcan<br>Part No.                                                                                         | Coding<br>& Pins           | Plug<br>Pin out                      | Applicable Ra<br>AWG Cui | ted Rated<br>Trent Voltage |          | 25.5         |                   |                                        |                   |                          | $\sim$                     |
|   |                                                                                   |                                                                                                            |                            |                                      |                          |                            |          |              |                   |                                        |                   | N/                       |                            |
| 1 | E                                                                                 |                                                                                                            |                            |                                      |                          |                            |          |              | 0                 |                                        |                   | ₩/                       |                            |
|   |                                                                                   | M23A06PD05ST                                                                                               | A Code                     |                                      | 2.5mm <sup>2</sup> 2     | OA 630V A                  | C/DC     | 6            |                   |                                        |                   | ,                        |                            |
|   |                                                                                   |                                                                                                            | 6 Pin                      |                                      |                          |                            | -        | <b>)</b>     |                   |                                        |                   |                          |                            |
|   |                                                                                   |                                                                                                            |                            |                                      |                          |                            |          |              |                   |                                        |                   |                          |                            |
| ┝ |                                                                                   |                                                                                                            |                            |                                      |                          |                            |          |              |                   | D TOLERANCES                           |                   |                          |                            |
|   |                                                                                   |                                                                                                            |                            |                                      |                          |                            |          |              | DIMENSIONS        |                                        |                   | IM C A I                 | $\mathbb{N}$               |
|   | B                                                                                 | M23A08PD05ST                                                                                               | A Code                     |                                      |                          | BA 250V A                  | / AC/DC  |              | x.                | ±1.0                                   |                   | 1                        |                            |
|   | www.bomcan.com                                                                    | m23/100FD0331                                                                                              | 8 Pin                      |                                      | 2.5mm <sup>2</sup> 2     | :0A 230V A                 |          |              | x. x              | ±0.5                                   | DESCRIPTION       | M23 DEVICE CONI          |                            |
|   |                                                                                   |                                                                                                            |                            |                                      |                          |                            |          |              | x. xx             | ±0.25                                  | DWG NO            | M23AXXPD05ST             |                            |
| - | ğ                                                                                 |                                                                                                            |                            |                                      |                          |                            |          |              | 0 to 500<br>< 501 | +15 / -0<br>+3%/-0 <sub>of lengt</sub> | DRAWN BY          | CLARA 2020.03.25         |                            |
|   | WM.                                                                               |                                                                                                            |                            |                                      |                          |                            |          |              | ANGLES            | of lengt                               | CHECKED BY        | CALEB 2020.03.25         | 5                          |
|   | =                                                                                 |                                                                                                            |                            |                                      |                          |                            |          | <u></u>      |                   | +1°                                    | APPROVED BY       | BILL 2020.03.25          | F                          |